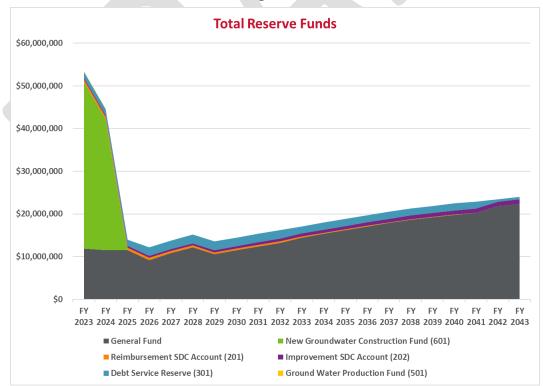

To: Board of Directors

From: Kari Duncan, General Manager

Date: March 15, 2023

Re: March 22nd, 2023, Board Meeting

- 1. Production, project, financial, fiduciary, engineering and government affairs reports have been completed by staff and are provided.
- 2. American Waterworks Association Water (AWWA) Fly-In: The GM will be attending the AWWA Fly-In in Washington DC from March 21<sup>st</sup> 24<sup>th</sup>. During this event she has been asked to present and speak briefly about the Rockwood/Gresham WIFIA loan during an event celebrating the completion of the 100<sup>th</sup> loan! Meetings with Oregon Congressional offices have been scheduled and topics for discussion include, Cybersecurity, funding of source water protection projects through the Farm Bill, and support for Infrastructure funding programs including the Safe Drinking Water Revolving Loan program, Bipartisan Infrastructure Law and WIFIA.
- 3. The Draft Water Finance and Rate Model developed by HDR, the District's Financial Rate consultant is included in the Board packet and will be discussed during this meeting. At this time, based on the current budget and financing plan for the groundwater development projects, the recommendation is for an 8.5% rate increase in fiscal year 2023/2024.
- 4. A Letter of Interest (LOI) for the Safe Drinking Water Revolving Loan Fund (SDWRLF) and Bipartisan Infrastructure Law (BIL) was submitted on March 15<sup>th</sup>. The LOI included a request for \$22 million in funding for the manganese water treatment elements of the Cascade Groundwater Development projects, with a recommendation that this funding is split between SDWRLF and BIL funding. The SDWRLF is a very low interest loan, administered through the State of Oregon, that may include some level of loan forgiveness for disadvantaged communities. The BIL funding has been communicated to be 100% grant for projects that meet prioritized criteria for emerging contaminant treatment. This funding is highly competitive, and as such it has not been included in the rate plan, however if some or all funding is approved it would reduce costs to Rockwood customers and effectively reduce future rate increases.
- 5. The Employee Appreciation Event will take place on Saturday April 15<sup>th</sup> from 6-9 PM at Punch Bowl Social in Portland. The original plan for guests was to allow staff to bring 1 guest only. After some discussion we are changing the guest policy. Staff (and Board members) are welcome to bring their immediate family, there is not a strict guest count rule. However, we are asking that you RSVP to Nyla with your headcount by March 31.