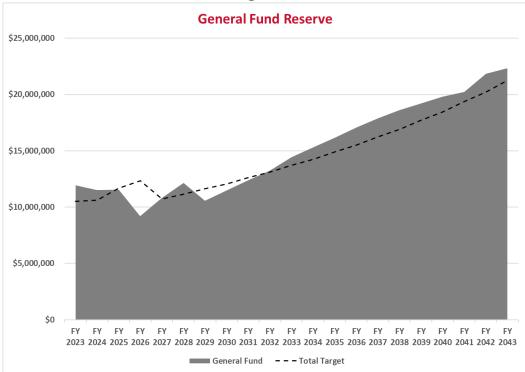

To: Board of Directors

From: Kari Duncan, General Manager

Date: March 15, 2023

Re: March 22nd, 2023, Board Meeting

- 1. Production, project, financial, fiduciary, engineering and government affairs reports have been completed by staff and are provided.
- 2. American Waterworks Association Water (AWWA) Fly-In: The GM will be attending the AWWA Fly-In in Washington DC from March 21<sup>st</sup> 24<sup>th</sup>. During this event she has been asked to present and speak briefly about the Rockwood/Gresham WIFIA loan during an event celebrating the completion of the 100<sup>th</sup> loan! Meetings with Oregon Congressional offices have been scheduled and topics for discussion include, Cybersecurity, funding of source water protection projects through the Farm Bill, and support for Infrastructure funding programs including the Safe Drinking Water Revolving Loan program, Bipartisan Infrastructure Law and WIFIA.
- 3. The Draft Water Finance and Rate Model developed by HDR, the District's Financial Rate consultant is included in the Board packet and will be discussed during this meeting. At this time, based on the current budget and financing plan for the groundwater development projects, the recommendation is for an 8.5% rate increase in fiscal year 2023/2024.
- 4. A Letter of Interest (LOI) for the Safe Drinking Water Revolving Loan Fund (SDWRLF) and Bipartisan Infrastructure Law (BIL) was submitted on March 15<sup>th</sup>. The LOI included a request for \$22 million in funding for the manganese water treatment elements of the Cascade Groundwater Development projects, with a recommendation that this funding is split between SDWRLF and BIL funding. The SDWRLF is a very low interest loan, administered through the State of Oregon, that may include some level of loan forgiveness for disadvantaged communities. The BIL funding has been communicated to be 100% grant for projects that meet prioritized criteria for emerging contaminant treatment. This funding is highly competitive, and as such it has not been included in the rate plan, however if some or all funding is approved it would reduce costs to Rockwood customers and effectively reduce future rate increases.
- 5. The Employee Appreciation Event will take place on Saturday April 15<sup>th</sup> from 6-9 PM at Punch Bowl Social in Portland. The original plan for guests was to allow staff to bring 1 guest only. After some discussion we are changing the guest policy. Staff (and Board members) are welcome to bring their immediate family, there is not a strict guest count rule. However, we are asking that you RSVP to Nyla with your headcount by March 31.