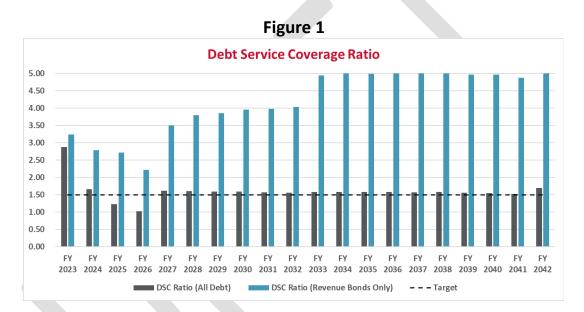

To: Board of Directors

From: Kari Duncan, General Manager

Date: March 15, 2023

Re: March 22nd, 2023, Board Meeting

- 1. Production, project, financial, fiduciary, engineering and government affairs reports have been completed by staff and are provided.
- 2. American Waterworks Association Water (AWWA) Fly-In: The GM will be attending the AWWA Fly-In in Washington DC from March 21<sup>st</sup> 24<sup>th</sup>. During this event she has been asked to present and speak briefly about the Rockwood/Gresham WIFIA loan during an event celebrating the completion of the 100<sup>th</sup> loan! Meetings with Oregon Congressional offices have been scheduled and topics for discussion include, Cybersecurity, funding of source water protection projects through the Farm Bill, and support for Infrastructure funding programs including the Safe Drinking Water Revolving Loan program, Bipartisan Infrastructure Law and WIFIA.
- 3. The Draft Water Finance and Rate Model developed by HDR, the District's Financial Rate consultant is included in the Board packet and will be discussed during this meeting. At this time, based on the current budget and financing plan for the groundwater development projects, the recommendation is for an 8.5% rate increase in fiscal year 2023/2024.
- 4. A Letter of Interest (LOI) for the Safe Drinking Water Revolving Loan Fund (SDWRLF) and Bipartisan Infrastructure Law (BIL) was submitted on March 15<sup>th</sup>. The LOI included a request for \$22 million in funding for the manganese water treatment elements of the Cascade Groundwater Development projects, with a recommendation that this funding is split between SDWRLF and BIL funding. The SDWRLF is a very low interest loan, administered through the State of Oregon, that may include some level of loan forgiveness for disadvantaged communities. The BIL funding has been communicated to be 100% grant for projects that meet prioritized criteria for emerging contaminant treatment. This funding is highly competitive, and as such it has not been included in the rate plan, however if some or all funding is approved it would reduce costs to Rockwood customers and effectively reduce future rate increases.
- 5. The Employee Appreciation Event will take place on Saturday April 15<sup>th</sup> from 6-9 PM at Punch Bowl Social in Portland. The original plan for guests was to allow staff to bring 1 guest only. After some discussion we are changing the guest policy. Staff (and Board members) are welcome to bring their immediate family, there is not a strict guest count rule. However, we are asking that you RSVP to Nyla with your headcount by March 31.